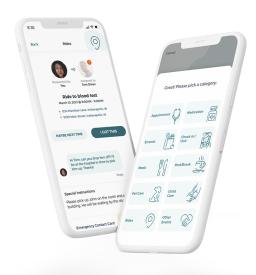

#### Start your team

Tell us about your caregiving situation. The more we know, the more we can proactively coordinate support.

#### Invite your people

Simply invite your family, friends, neighbors, co-workers, and other supporters all into one place.

#### Manage support

Communicate specific ways your people can help you so they can show up. We do the thinking, so all you need to do is click "Accept" or "Next time".

UNLOCK SUPPORT