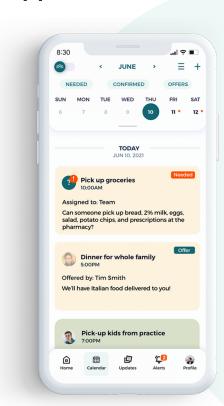

#### 3 ways to receive support

#### Organize & mobilize your

# friends & family